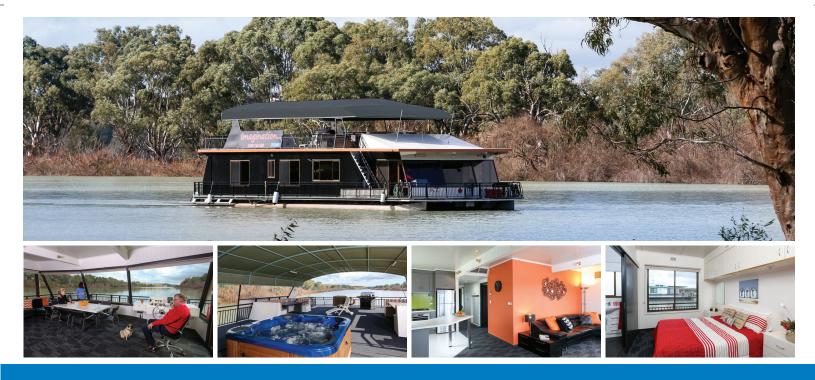

With a little bit of "Imagination"... everyone can enjoy a holiday!

SACARE\_Postcards\_V4.indd 1 10/09/2014 4:27 pm

sun-deck, large dining and lounge area, laundry, entertainment deck and BBQ facilities, "Imagination" is one of the most comfortable and stylish houseboats on the river.

SACARE services can include transfers to and from the houseboat, grocery delivery prior to your arrival and assistance with arranging any personal requirements. Whether it's a weekend or a week, you can be guaranteed a journey of wonder and discovery for everyone on board.