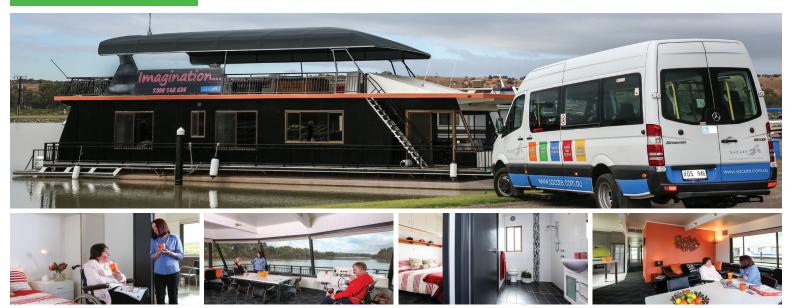

SACARE\_Postcards\_V4.indd 3 10/09/2014 4:27 pm "Imagination" is a fully-equipped wheelchair-friendly houseboat based at Mannum which can provide a journey of discovery and wonder for any individuals seeking a holiday or respite option for a weekend or week away.

Imagination provides five large ensuite cabins with two bathrooms providing full disability access. Wide doorways, central passage and spacious living areas ensure comfortable wheelchair accessibility. A fully-equipped kitchen, ducted air-conditioning, gas heating, modifies heated spa and sun-deck, laundry, as well as entertainment and BBQ facilities ensure comfort for all guests on board.

SACARE services can include transport in their wheelchair accessible bus to and from the houseboat, a full-time skipper, 24-hour care, meal preparation, grocery delivery and daily assistance.

"Imagination" provides the ideal opportunity to take a break with family and friends without restriction.