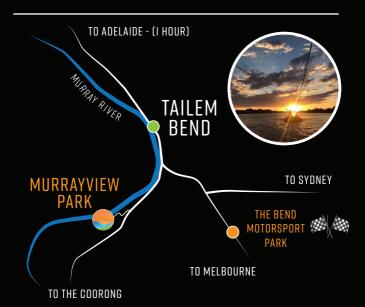

Supermarket (open 7am - 8pm), cafes & hotels only 4kms away

Community BBQ & laundry facilities

 Great location near the River and just 3km from The Bend Motorsport Park. Enjoy the race and then relax and refresh away from the rush and bustle of the track

 Perfectly located for easy access to Langhorne Creek, Barossa & Southern Vales wine regions, Coorong National Park, Fleurieu Peninsula, ferry to Kangaroo Island and much more!

Park, Fleurieu Peninsula,
Fleuri

 Quiet & secluded, close to walking trails along the beautiful Murray River ENQUIRE ABOUT OUR GROUP BOOKING DISCOUNTS