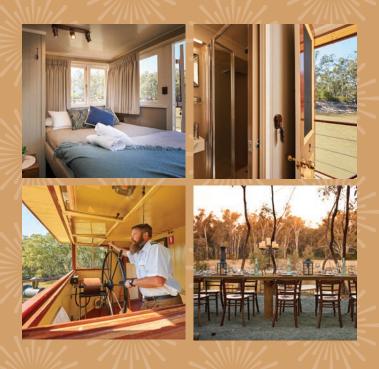

# BOUTIQUE RIVER CRUISES FROM ECHUCA FROM 1 - 4 NIGHTS

Deluxe Cabins with Ensuites
All Inclusive Cruises and Onshore Tours
Riverside Grand Dining and Campfires
Optional Melbourne Pre-stay
and Return Transfers

### 1 NIGHT WEEKEND ESCAPE CRUISE

Escape for the weekend for a fully inclusive overnight stay on Emmylou. Enjoy a regional inspired 5 course dinner and relax as the spectacular scenery of the Murray River glides by in the early evening. After dinner enjoy a roaring riverside campfire under the stunning night skies. In the morning enjoy a full breakfast cruising to Echuca.