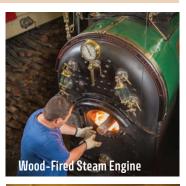

#### 2 NIGHT UPPER RIVER HIGHLIGHTS CRUISE

Enjoy a short break with this 2 night enchanting introduction to the river. From the moment you step aboard and hear the steam whistle blow, you will be totally relaxed. Enjoy river cruising, plus a onshore tour to the Barmah Wetlands for a guided Eco small boat cruise followed by a visit to one of the regions leading small goods producers, Pacdon Park and lunch at a riverside winery.