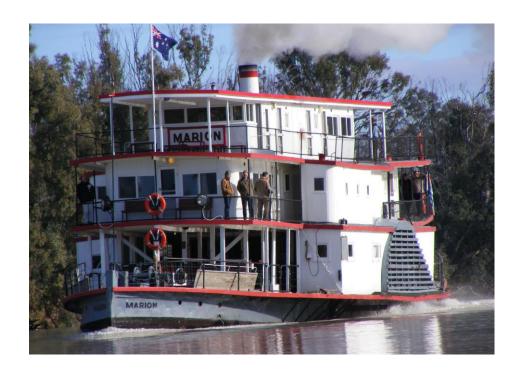

## PS MARION

## Day Lunch Cruises 2016

Only \$69.00

## Book early to avoid disappointment

| May        | from MORGAN to BLANCHETOWN Coach transfer back to Morgan included                                                                              | Depart: | 10:00 am |
|------------|------------------------------------------------------------------------------------------------------------------------------------------------|---------|----------|
| Wed 18th   |                                                                                                                                                | Arrive: | 5:00 pm  |
| May        | from BLANCHETOWN to NGAUT NGAUT Coach transfer back to B/town included                                                                         | D