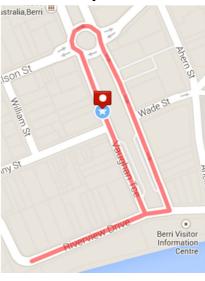

## **Sunday Crits**

Sunday 31st again sees crit racing for all grades in both Juniors and Seniors in Berri and in the event of rain, graded scratch races on the Sportif course

New for 2015, Cyclo-Sportif at 12.30 Sunday