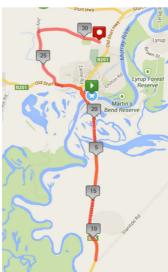

## NORWOOD C.C.

EST. 1883





**Coming Up** 

41st Annual Riverland Cycling Weekend featuring on Saturday 30th May the 86km Tour of the Riverland Senior Handicap and a 31km Junior Handicap

## **Senior Course**



## **Junior Course**



## **Sunday Crits**



Sunday 31st again sees crit racing for all grades in both Juniors and Seniors in Berri and in the event of rain, graded scratch races on the Sportif course

New for 2015, Cyclo-Sportif at 12.30 Sunday



Prizes, we've got plenty, starting with 2 magnificent Focus frames, one for Saturday's winner, the other to a consistent woman or master licence holder over the 2 days, more details to follow

Book your accommodation now at the Berri Resort Hotel Riverview Drive, Berri. Free Call: 1800 088 226 Reception: (08) 8582 1411