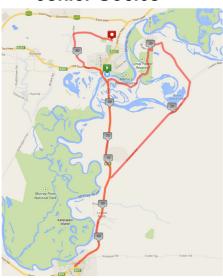

## NORWOOD C.C.

EST. 1883





**Coming Up** 

41st Annual Riverland Cycling Weekend featuring on Saturday 30th May the 86km Tour of the Riverland Senior Handicap and a 31km Junior Handicap

## **Senior Course**



## **Junior Course**



## **Sunday Crits**



Sunday 31st again sees crit racing for all grades in both Juniors and Seniors in Berri and in the event of rain, graded scratch races on the Sportif course

New for 2015, Cyclo-Sportif at 12.30 Sunday



Prizes, we've got plenty, starting with 2 magnificent Focus frames, one for Saturday's winner, the other to a consistent woman or master licence holder over the 2 days, more details to follow

Book your accommodation now at the Berri Resort Hotel Riverview Drive, Berri. Free Call: 1800 088 226 Reception: (08) 8582 1411