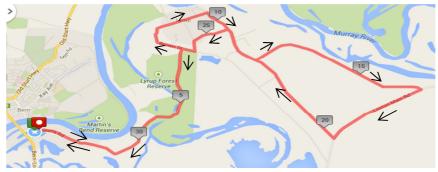

## NORWOOD C.C.

EST. 1883





**Coming Up** 

41st Annual Riverland Cycling Weekend featuring on Saturday 30th May the 86km Tour of the Riverland Senior Handicap and a 31km Junior Handicap

## **Senior Course**



## **Junior Course**



## **Sunday Crits**



Sunday 31st again sees crit racing for all grades in both Juniors and Seniors in Berri and in the event of rain, graded scratch races on the Sportif course

New for 2015, Cyclo-Sportif at 12.30 Sunday



Prizes, we've got plenty, starting with 2 magnificent Focus frames, one for Saturday's winner, the other to a consistent woman or master licence holder over the 2 days, more details to follow

Book your accommodation now at the Berri Resort Hotel Riverview Drive, Berri. Free Call: 1800 088 226 Reception: (08) 8582 1411