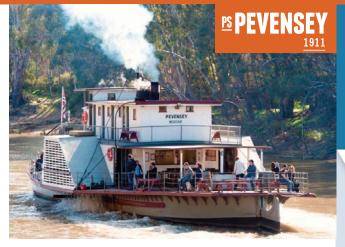

# AUSTRALIA DAY AUSTRALIA DAY CELEBRATION CRUISES

#### **ONE HOUR CRUISE** DEPARTURE TIMES

**10.15**am **11.30**am\* **1.30**pm\* **2.45**pm **4.00**pm

- Sausage Sizzle for purchase onboard – \* 11.30am and 1.30pm cruises
- Free "Pevensey Pak" for the kids on all cruises
- Kiosk and fully licensed bar available onboard

## SPECIAL 2 HOUR Evening cruise

SUNDAY 24 JANUARY - 6.00PM TO 8.00PM

Experience the Murray River at its majestic best. Join us and relax on this special two hour evening cruise aboard the PS Pevensey.

| Live music TICKETS                            |     |
|-----------------------------------------------|-----|
| entertainment Adult                           | \$3 |
| • Nibbles and selection of <b>Concession</b>  | \$3 |
| food platters included Child                  | \$1 |
| • Fully licensed with<br>drinke at her prices | \$9 |
| drinks at bar prices <b>Family</b> 1A/2C      | \$6 |