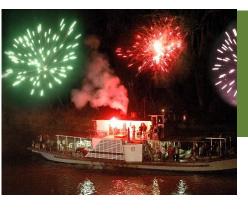

## EASTER SPECTACULAR SAILPAST AND FIREWORKS CRUISE

SUNDAY 27 MARCH 6.30-8.30PM

Join us in the Port of Echuca Easter Spectacular!

Cruise includes Sailpast and Fireworks Display departing at 6.30pm from Echuca Wharf.

Tickets at normal cruise prices.

**BOOKINGS AND ENOUIRIES** T: 5481 2832 or visit ECHUCA PADDLESTEAMERS, 30 Murray Esplanade, Echuca enquiries@echucapaddlesteamers.net.au www.echucapaddlesteamers.net.au