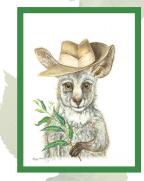

## 'UNIQUELY AUSTRALIAN' BY WENDY NEAL

Angove Family Winemakers welcomes local Riverland Artist Wendy Neal.

Wendy's works in water colour and oils on a range of medium including porcelain, canvas, card and items from nature. Wendy was commissioned to create a mural depicting the development of horticulture in our region, which is on display at Olivewood.

This exhibition at Angove Family Winemakers Renmark Cellar Door will showcases Wendy's passion for the local environment - rivers, wild life and our majestic River Red Gums.

The exhibition is open in the