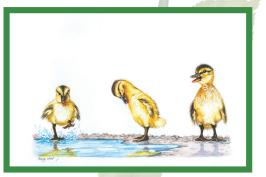

## 'UNIQUELY AUSTRALIAN' BY WENDY NEAL

Angove Family Winemakers welcomes local Riverland Artist Wendy Neal.

Wendy's works in water colour and oils on a range of medium including porcelain, canvas, card and items from nature. Wendy was commissioned to create a mural depicting the development of horticulture in our region, which is on display at Olivewood.

This exhibition at Angove Family Winemakers Renmark Cellar Door will showcases Wendy's passion for the local environment - rivers, wild life and our majestic River Red Gums.

The exhibition is open in the