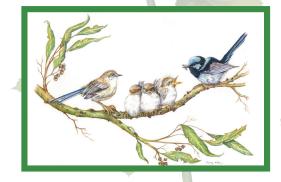

## 'UNIQUELY AUSTRALIAN' BY WENDY NEAL

Angove Family Winemakers welcomes local Riverland Artist Wendy Neal.

Wendy's works in water colour and oils on a range of medium including porcelain, canvas, card and items from nature. Wendy was commissioned to create a mural depicting the development of horticulture in our region, which is on display at Olivewood.

This exhibition at Angove Family Winemakers Renmark Cellar Door will showcases Wendy's passion for the local environment - rivers, wild life and our majestic River Red Gums.

The exhibition is open in the